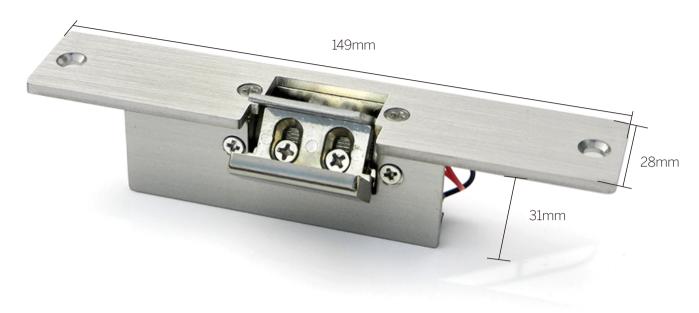

|
| Voltage              | DC12V                          |
| Current              | 240mA(ES-140A), 120mA(ES-140B) |
| Feature              | Locked when energized          |
| Surface Temperature  | Within +20°C                   |
| Suitable Temperature | -10°C~25°C(14°F-131°F)         |
| Faceplate Housing    | Painted Steel                  |
| Function             | Built-out MOV                  |
| Glass Thickness      | 8-12mm                         |
| Suitable For         | Glass Door                     |
| Opening Model        | 90 Degree Swinging Door        |
| Weight               | 0.4kg                          |
| Standard Packing     | 60pcs/box                      |
|                      |                                |

## **Dimensions**

149x28Wx31H(mm)



## Installation



Cutting according to the size of the electric lock



Insert extension plate



Fix extension plate



After installed, power on and test it



Fix strike lock



Finish



Metal door frame

Wooden door frame