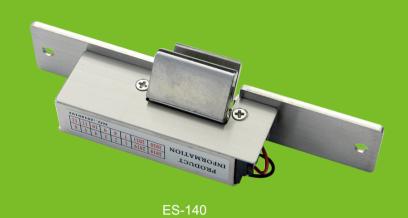

## Fail Safe Electric Strike lock for Glass Door

## Specifications

| Lock Size            | 149x28Wx31H(mm)                |
|----------------------|--------------------------------|
| Strike Structure     | Stainless Steel                |
| Holding Force        | 250kg                          |
| Voltage              | DC12V                          |
| Current              | 240mA(ES-140A), 120mA(ES-140B) |
| Feature              | Locked when energized          |
| Surface Temperature  | Within +20°C                   |
| Suitable Temperature | -10°C~25°C(14°F-131°F)         |
| Faceplate Housing    | Painted Steel                  |
| Function             | Built-out MOV                  |
| Glass Thickness      | 8-12mm                         |
| Suitable For         | Glass Door                     |
| Opening Model        | 90 Degree Swinging Door        |
| Weight               | 0.4kg                          |
| Standard Packing     | 60pcs/box                      |
|                      |                                |