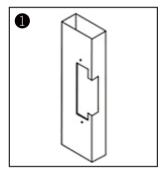

## Installation

Cutting according to the size of the electric lock

Insert extension plate

Fix extension plate

After installed, power on and test it

Fix strike lock

Finish

Metal door frame

Wooden door frame