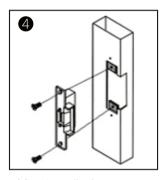

## Installation

Cutting according to the size of the electric lock

Insert extension plate

Fix extension plate

After installed, power on and test it

Fix strike lock

Finish

Metal door frame