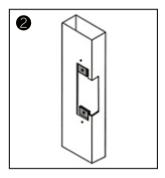

## Installation

Cutting according to the size of the electric lock

Insert extension plate

Fix extension plate

After installed, power on and test it

Fix strike lock

Finish

Metal door frame

Wooden door frame