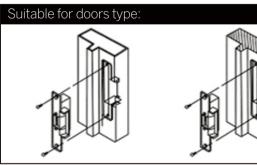

Temperature  | Within +20°C                   |
| Suitable Temperature | -10°C~25°C(14°F-131°F)         |
| Faceplate Housing    | Painted Steel                  |
| Function             | Built-out MOV                  |
| Glass Thickness      | 8-12mm                         |
| Suitable For         | Glass Door                     |
| Opening Model        | 90 Degree Swinging Door        |
| Weight               | 0.4kg                          |
| Standard Packing     | 60pcs/box                      |
|                      |                                |

## **Dimensions**

149x28Wx31H(mm)



## Installation



Cutting according to the size of the electric lock



Insert extension plate



Fix extension plate



After installed, power on and test it



Fix strike lock



Finish



Metal door frame

Wooden door frame