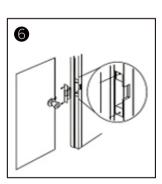

## Installation

Cutting according to the size of the electric lock

Insert extension plate

Fix extension plate

After installed, power on and test it

Fix strike lock

Finish

Metal door frame