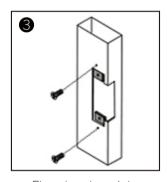

## Installation

Cutting according to the size of the electric lock

Insert extension plate

Fix extension plate

After installed, power on and test it

Fix strike lock

Finish

Metal door frame