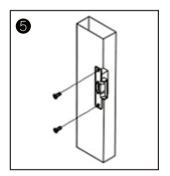

## Installation

Cutting according to the size of the electric lock

Insert extension plate

Fix extension plate

After installed, power on and test it

Fix strike lock

Finish

Metal door frame